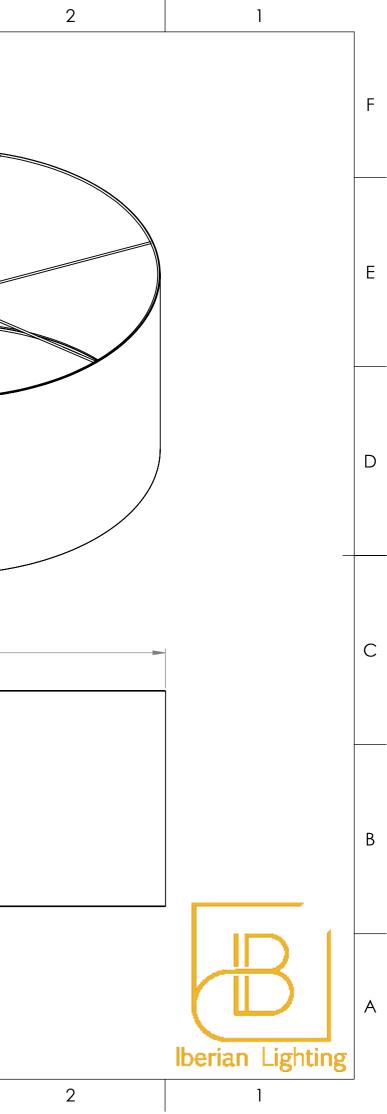

|   | 8        |                   | 7                 | 6                                                   | 5                                    | 4     | 3  |     |
|---|----------|-------------------|-------------------|-----------------------------------------------------|--------------------------------------|-------|----|-----|
| F |          |                   |                   |                                                     |                                      |       |    |     |
| E |          |                   |                   |                                                     |                                      |       |    |     |
| D | PAR      | NUMBER            |                   | DRUM-SHADE-800                                      | 0-400                                |       |    |     |
|   | DES      | CRIPTION          | Drum La           | mp Shade 800 Outside                                | Diameter 400 High                    |       |    |     |
| С | LIGH     | t source          |                   | Not included with s                                 | shade.                               |       |    |     |
|   | V        | /IRING            | 1                 | This shade has no elect                             | trical parts.                        |       | 80 | 0.0 |
|   | SUS      | PENSION           | Shade is atte     | ached to E27 lamp hol<br>shade rings (not inc       | der (not included) with<br>cluded).  |       |    |     |
|   | . MA     | TERIALS           | Steel wire t<br>a | frame with fabric cove<br>crylic 030 diffuser optic | red PVC panel. Opal<br>on available. |       |    |     |
| В | v<br>(es | /EIGHT<br>imated) |                   | 3.07Kg                                              |                                      | 400.0 |    |     |
|   |          |                   |                   |                                                     |                                      |       |    |     |