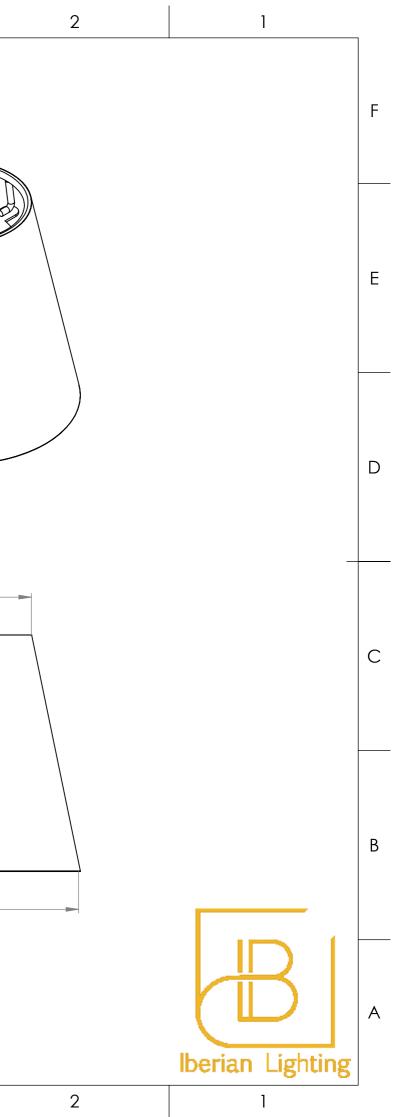

| F   E   D PART NUMBER Top mounted EMPR-DROP-125-75-125H-25-E27 (shown)<br>Bottom mounted EMPR-BASE-125-75-125H-25-E27   DESCRIPTION Empire Shade Bottom Dia 125 Top Dia 75 Height 125mm<br>DROP Mount E27   C WIRING   ILGHT SOURCE Not included with shade.   C WIRING |                                                      |
|-------------------------------------------------------------------------------------------------------------------------------------------------------------------------------------------------------------------------------------------------------------------------|------------------------------------------------------|
| D PART NUMBER Top mounted EMPR-DROP-125-75-125H-25-E27 (shown)<br>Bottom mounted EMPR-BASE-125-75-125H-25-E27   DESCRIPTION Empire Shade Bottom Dia 125 Top Dia 75 Height 125mm<br>DROP Mount E27   LIGHT SOURCE Not included with shade.                               |                                                      |
| D PART NUMBER Bottom mounted EMPR-BASE-125-75-125H-25-E27   DESCRIPTION Empire Shade Bottom Dia 125 Top Dia 75 Height 125mm<br>DROP Mount E27 75.   LIGHT SOURCE Not included with shade. 75.                                                                           |                                                      |
| LIGHT SOURCE Not included with shade.                                                                                                                                                                                                                                   |                                                      |
| LIGHT SOURCE Not included with shade.                                                                                                                                                                                                                                   |                                                      |
| C WIRING This shade has no electrical parts.                                                                                                                                                                                                                            | 5.0                                                  |
|                                                                                                                                                                                                                                                                         |                                                      |
| SUSPENSION Shade is attached to E27 lamp holder (not included) with shade rings (not included).                                                                                                                                                                         | lamp holder (not included) with<br>s (not included). |
| MATERIALS Steel wire frame with fabric covered PVC panel.                                                                                                                                                                                                               |                                                      |
| B WEIGHT (estimated) Top = 0.09Kg Bottom = 0.09Kg                                                                                                                                                                                                                       |                                                      |
| 125                                                                                                                                                                                                                                                                     | 25.0                                                 |