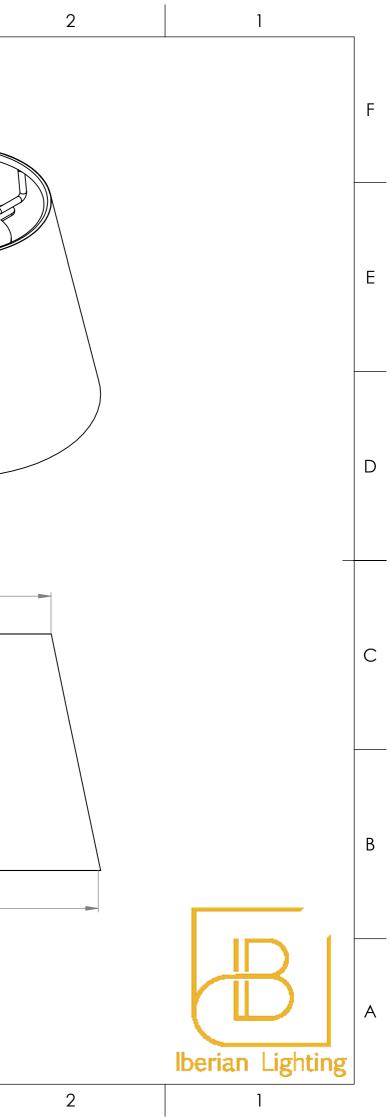

|   | 8               | 7                  | 6                                             | 5                                           | 4    | 3     |   |
|---|-----------------|--------------------|-----------------------------------------------|---------------------------------------------|------|-------|---|
| F |                 |                    |                                               |                                             |      |       |   |
| Е |                 |                    |                                               |                                             |      |       |   |
| D | PART NU         | MBER               | ed EMPR-DROP-150-100<br>mounted EMPR-BASE-1   | D-125H-25-E27 (shown)<br>50-100-125H-25-E27 |      |       |   |
|   | DESCRIF         | TION Empire Shad   | de Bottom Dia 150 Top<br>DROP Mount E         | Dia 100 Height 125mm<br>27                  |      |       |   |
| С | LIGHT SC        | URCE               | Not included with                             | shade.                                      |      | 100.0 | 0 |
|   | WIRIN           | IG 1               | This shade has no elect                       | trical parts.                               |      |       |   |
|   | SUSPEN          | SION Shade is atte | ached to E27 lamp hol<br>shade rings (not inc | der (not included) with<br>cluded).         | 25.0 |       |   |
| В | MATER           | IALS Steel wi      | re frame with fabric co                       | vered PVC panel.                            | 125  |       |   |
|   | WEIG<br>(estima | HT<br>Ited)        | Top = 0.11Kg Bottom                           | = 0.11Kg                                    |      |       |   |
|   |                 |                    |                                               |                                             | L    | 1.50  | 0 |