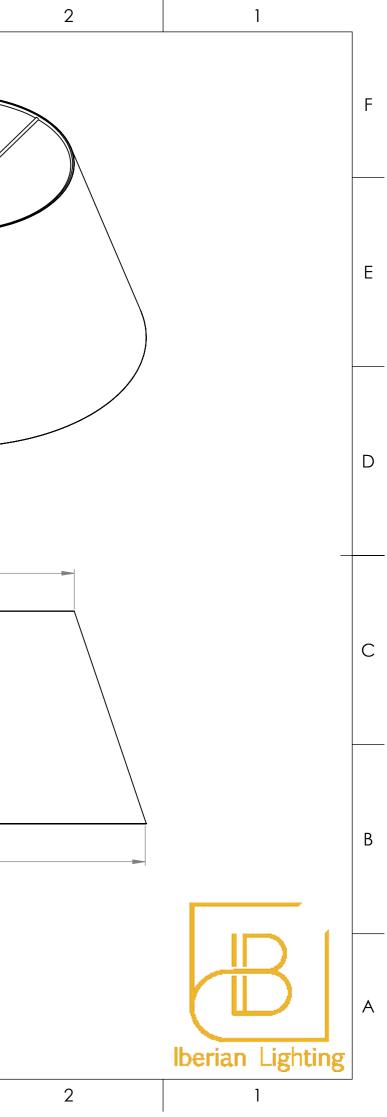

|   | 8               | 7                 | 6                                             | 5                                  | 4     | 3      |   |
|---|-----------------|-------------------|-----------------------------------------------|------------------------------------|-------|--------|---|
| F |                 |                   |                                               |                                    |       |        |   |
| E |                 |                   |                                               |                                    |       |        |   |
| D | PART NU         | MBER              | ed EMPR-DROP-400-250<br>mounted EMPR-BASE-4   |                                    |       |        |   |
|   | DESCRIF         | TION Empire Shad  | de Bottom Dia 400 Top<br>DROP Mount E         | Dia 250 Height 225mm<br>27         |       | . 250. | 0 |
|   | LIGHT SC        | URCE              | Not included with                             | shade.                             |       |        | 0 |
| С | WIRIN           | IG                | This shade has no elect                       | rical parts.                       |       |        |   |
|   | SUSPEN          | SION Shade is att | ached to E27 lamp hol<br>shade rings (not inc | der (not included) with<br>luded). | 225.0 |        |   |
|   | MATER           | IALS Steel wi     | re frame with fabric co                       | vered PVC panel.                   |       |        |   |
| В | WEIG<br>(estima | HT<br>ted)        | Top = 0.32Kg Bottom                           | = 0.34Kg                           |       | 400.   | 0 |
|   |                 |                   |                                               |                                    |       |        |   |