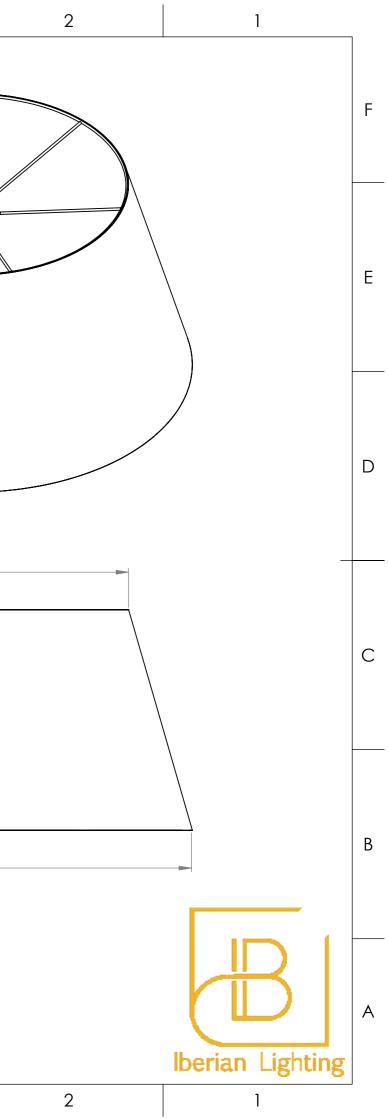

|   | 8               | 7                 | 6                                             | 5                                   | 4      | 3     |     |
|---|-----------------|-------------------|-----------------------------------------------|-------------------------------------|--------|-------|-----|
| F |                 |                   |                                               |                                     |        |       |     |
| E |                 |                   |                                               |                                     |        |       |     |
| D | PART NU         | MBER              | ed EMPR-DROP-700-500<br>mounted EMPR-BASE-7   |                                     |        |       |     |
|   | DESCRIP         | TION Empire Sha   | de Bottom Dia 700 Top<br>DROP Mount E         | Dia 500 Height 350mm<br>27          |        | . 500 | 0.0 |
| С | LIGHT SO        | URCE              | Not included with                             | shade.                              |        |       |     |
|   | WIRIN           | IG                | This shade has no electrical parts.           |                                     |        |       |     |
|   | SUSPENS         | SION Shade is att | ached to E27 lamp hol<br>shade rings (not inc | der (not included) with<br>cluded). | 350.0  |       |     |
|   | MATER           | ALS Steel wi      | re frame with fabric co                       | vered PVC panel.                    | $\neg$ |       |     |
| В | WEIG<br>(estima | HT<br>ted)        | Top = 0.89Kg Bottom                           | = 0.95Kg                            |        | 700   | 0.0 |