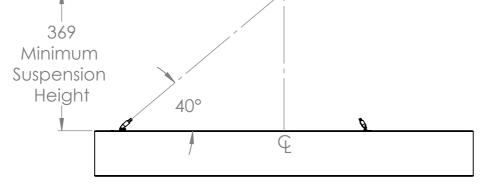

| 8 | 7 | 6 | 5 | 4 | 3 |  |
|---|---|---|---|---|---|--|
|   |   |   |   |   |   |  |
|   |   |   |   |   |   |  |
|   |   |   |   |   |   |  |

| PART NUMBER           | POLO-1000-120                                                                                                                                   |
|-----------------------|-------------------------------------------------------------------------------------------------------------------------------------------------|
| DESCRIPTION           | Polo 1000mm Outside Dia Classic Profile                                                                                                         |
| LIGHT SOURCE          | LED Strip mounted to gear tray.<br>2700k as standard.                                                                                           |
| WIRING                | 60W LED driver provided. To be installed remotely.                                                                                              |
| SUSPENSION            | 3 catenary wires from a ceiling cap to clutches.<br>Wires 3m as standard.<br>min suspension height applys.                                      |
| MATERIALS             | Steel wire frame with fabric covered PVC panel sides.<br>White aluminium composite gear tray in top and opal<br>acrylic 030 diffuser in bottom. |
| WEIGHT<br>(estimated) | 4.7Kg                                                                                                                                           |