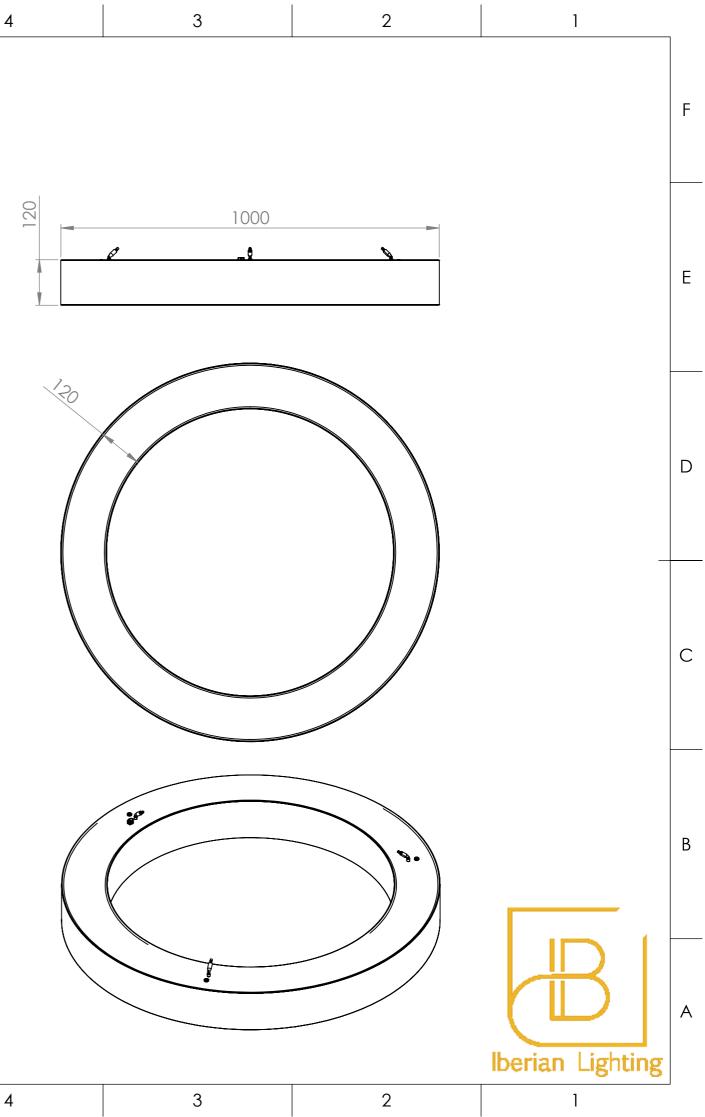

| 8 | 7 | 6 | 5 | 4 | 3 |  |
|---|---|---|---|---|---|--|
|   |   |   |   |   |   |  |
|   |   |   |   |   |   |  |
|   |   |   |   |   |   |  |

| PART NUMBER           | POLO-1000-120                                                                                                                                   |
|-----------------------|-------------------------------------------------------------------------------------------------------------------------------------------------|
| DESCRIPTION           | Polo 1000mm Outside Dia Classic Profile                                                                                                         |
| LIGHT SOURCE          | LED Strip mounted to gear tray.<br>2700k as standard.                                                                                           |
| WIRING                | 60W LED driver provided. To be installed remotely.                                                                                              |
| SUSPENSION            | 3 catenary wires from a ceiling cap to clutches.<br>Wires 3m as standard.<br>min suspension height applys.                                      |
| MATERIALS             | Steel wire frame with fabric covered PVC panel sides.<br>White aluminium composite gear tray in top and opal<br>acrylic 030 diffuser in bottom. |
| WEIGHT<br>(estimated) | 4.7Kg                                                                                                                                           |