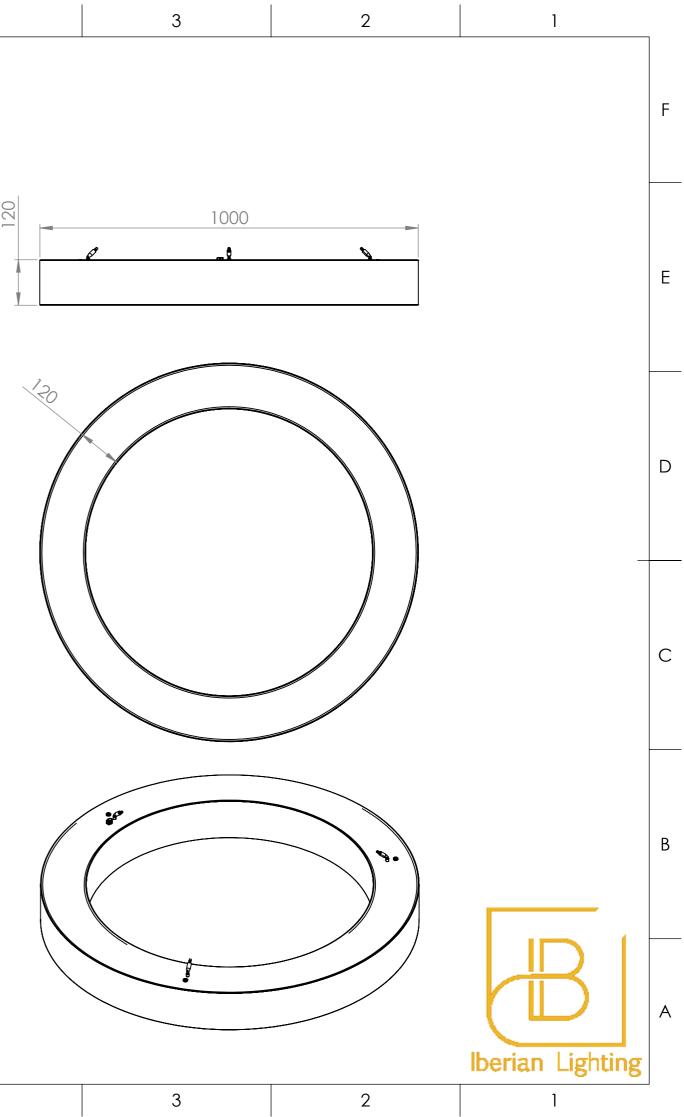

| 8 | 7 | 6 | 5 | 4 | 3 |  |
|---|---|---|---|---|---|--|
|   |   |   |   |   |   |  |
|   |   |   |   |   |   |  |
|   |   |   |   |   |   |  |

| PART NUMBER           | POLO-1000-120                                                                                                                                   |
|-----------------------|-------------------------------------------------------------------------------------------------------------------------------------------------|
| DESCRIPTION           | Polo 1000mm Outside Dia Classic Profile                                                                                                         |
| LIGHT SOURCE          | LED Strip mounted to gear tray.<br>2700k as standard.                                                                                           |
| WIRING                | 60W LED driver provided. To be installed remotely.                                                                                              |
| SUSPENSION            | 3 catenary wires from a ceiling cap to clutches.<br>Wires 3m as standard.<br>min suspension height applys.                                      |
| MATERIALS             | Steel wire frame with fabric covered PVC panel sides.<br>White aluminium composite gear tray in top and opal<br>acrylic 030 diffuser in bottom. |
| WEIGHT<br>(estimated) | 4.7Kg                                                                                                                                           |