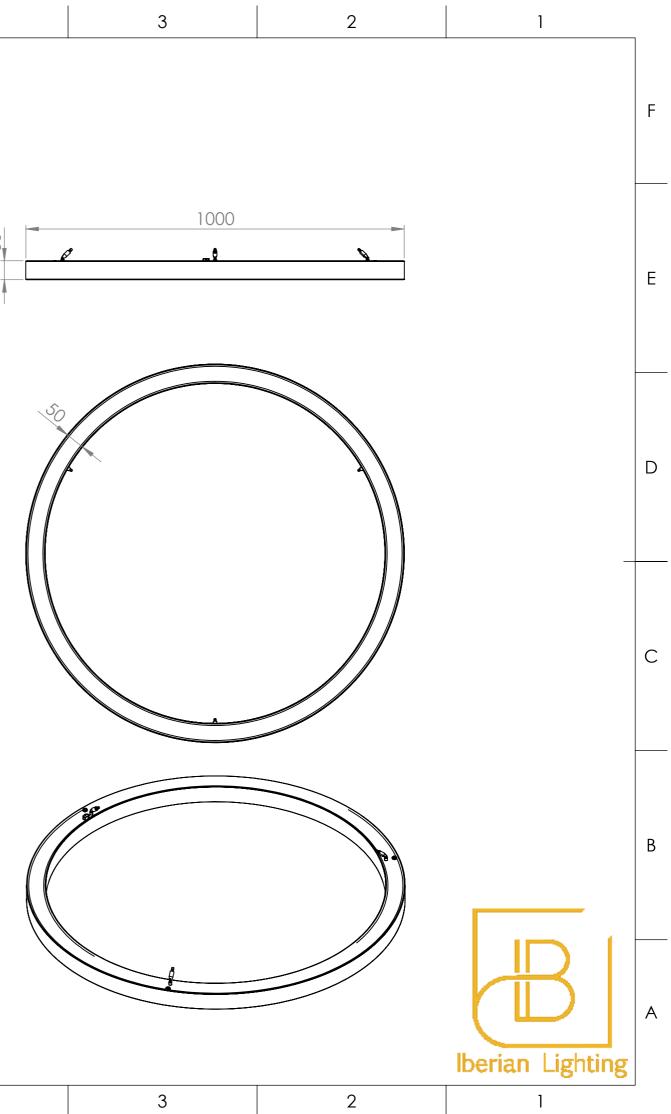

| 8              | 7                                         | 6  | 5 | 4 | 3         |  |
|----------------|-------------------------------------------|----|---|---|-----------|--|
| Mi<br>Sus<br>H | 398<br>inimum<br>pension<br>Height<br>40° | C. |   |   | 1000<br>2 |  |

| PART NUMBER           | POLO-1000-50                                                                                                                                    |
|-----------------------|-------------------------------------------------------------------------------------------------------------------------------------------------|
| DESCRIPTION           | Polo 1000mm Outside Dia Ultra Slimline Profile                                                                                                  |
| LIGHT SOURCE          | LED Strip mounted to gear tray.<br>2700k as standard.                                                                                           |
| WIRING                | 60W LED driver provided. To be installed remotely.                                                                                              |
| SUSPENSION            | 3 catenary wires from a ceiling cap to clutches.<br>Wires 3m as standard.<br>min suspension height applys.                                      |
| MATERIALS             | Steel wire frame with fabric covered PVC panel sides.<br>White aluminium composite gear tray in top and opal<br>acrylic 030 diffuser in bottom. |
| WEIGHT<br>(estimated) | 3.3Kg                                                                                                                                           |