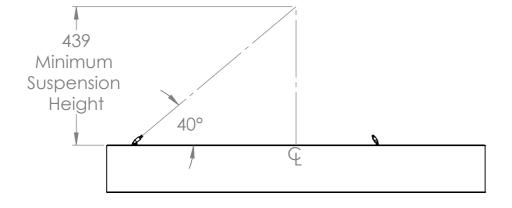

| 8 | 7 | 6 | 5 | 4 | 3 |
|---|---|---|---|---|---|
|   |   |   |   |   |   |
|   |   |   |   |   |   |

| PART NUMBER           | POLO-1200-150                                                                                                                                   |  |  |
|-----------------------|-------------------------------------------------------------------------------------------------------------------------------------------------|--|--|
| DESCRIPTION           | Polo 1200mm Outside Dia Bold Profile                                                                                                            |  |  |
| LIGHT SOURCE          | LED Strip mounted to gear tray.<br>2700k as standard.                                                                                           |  |  |
| WIRING                | 60W LED driver provided. To be installed remotely.                                                                                              |  |  |
| SUSPENSION            | 3 catenary wires from a ceiling cap to clutches.<br>Wires 3m as standard.<br>min suspension height applys.                                      |  |  |
| MATERIALS             | Steel wire frame with fabric covered PVC panel sides.<br>White aluminium composite gear tray in top and opal<br>acrylic 030 diffuser in bottom. |  |  |
| WEIGHT<br>(estimated) | 6.5Kg                                                                                                                                           |  |  |