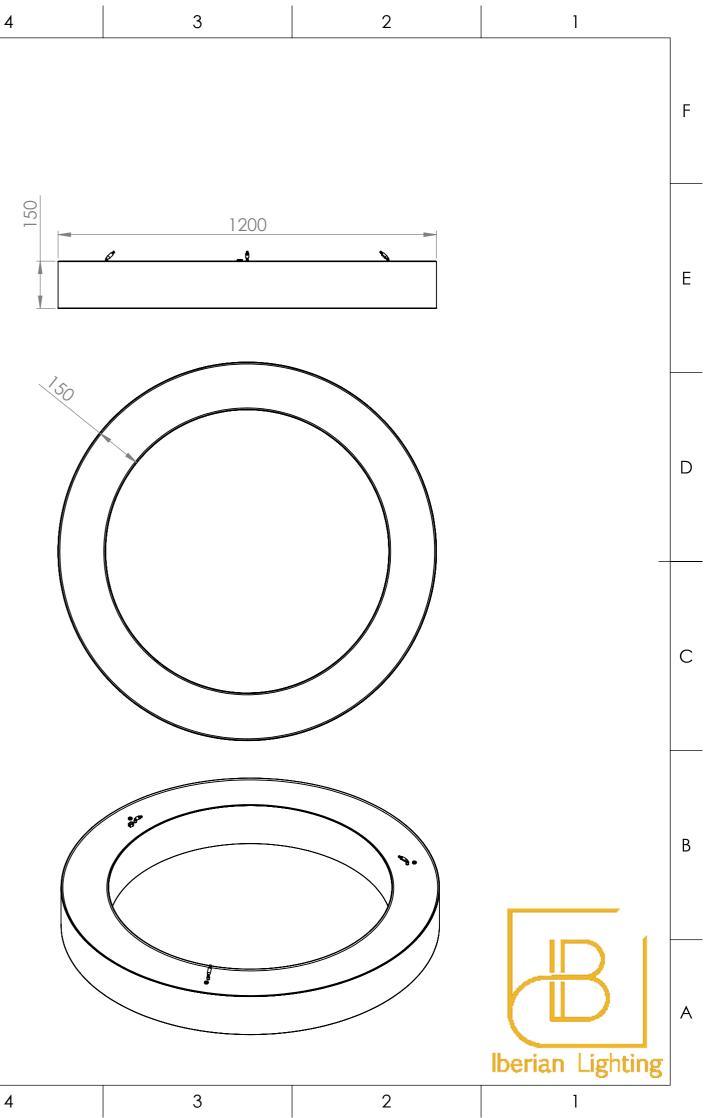

| 8 | 7 | 6 | 5 | 4 | 3 |
|---|---|---|---|---|---|
|   |   |   |   |   |   |
|   |   |   |   |   |   |

| PART NUMBER           | POLO-1200-150                                                                                                                                   |  |  |
|-----------------------|-------------------------------------------------------------------------------------------------------------------------------------------------|--|--|
| DESCRIPTION           | Polo 1200mm Outside Dia Bold Profile                                                                                                            |  |  |
| LIGHT SOURCE          | LED Strip mounted to gear tray.<br>2700k as standard.                                                                                           |  |  |
| WIRING                | 60W LED driver provided. To be installed remotely.                                                                                              |  |  |
| SUSPENSION            | 3 catenary wires from a ceiling cap to clutches.<br>Wires 3m as standard.<br>min suspension height applys.                                      |  |  |
| MATERIALS             | Steel wire frame with fabric covered PVC panel sides.<br>White aluminium composite gear tray in top and opal<br>acrylic 030 diffuser in bottom. |  |  |
| WEIGHT<br>(estimated) | 6.5Kg                                                                                                                                           |  |  |