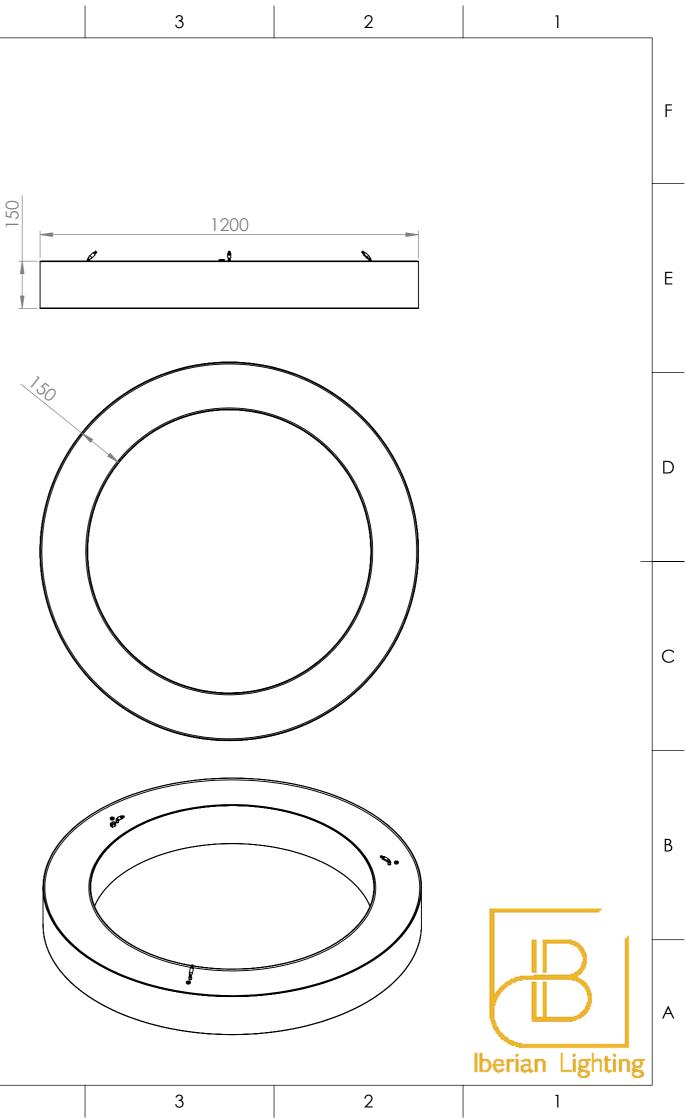

| 8 | 7 | 6 | 5 | 4 | 3 |
|---|---|---|---|---|---|
|   |   |   |   |   |   |
|   |   |   |   |   |   |

| PART NUMBER           | POLO-1200-150                                                                                                                                   |  |  |
|-----------------------|-------------------------------------------------------------------------------------------------------------------------------------------------|--|--|
| DESCRIPTION           | Polo 1200mm Outside Dia Bold Profile                                                                                                            |  |  |
| LIGHT SOURCE          | LED Strip mounted to gear tray.<br>2700k as standard.                                                                                           |  |  |
| WIRING                | 60W LED driver provided. To be installed remotely.                                                                                              |  |  |
| SUSPENSION            | 3 catenary wires from a ceiling cap to clutches.<br>Wires 3m as standard.<br>min suspension height applys.                                      |  |  |
| MATERIALS             | Steel wire frame with fabric covered PVC panel sides.<br>White aluminium composite gear tray in top and opal<br>acrylic 030 diffuser in bottom. |  |  |
| WEIGHT<br>(estimated) | 6.5Kg                                                                                                                                           |  |  |