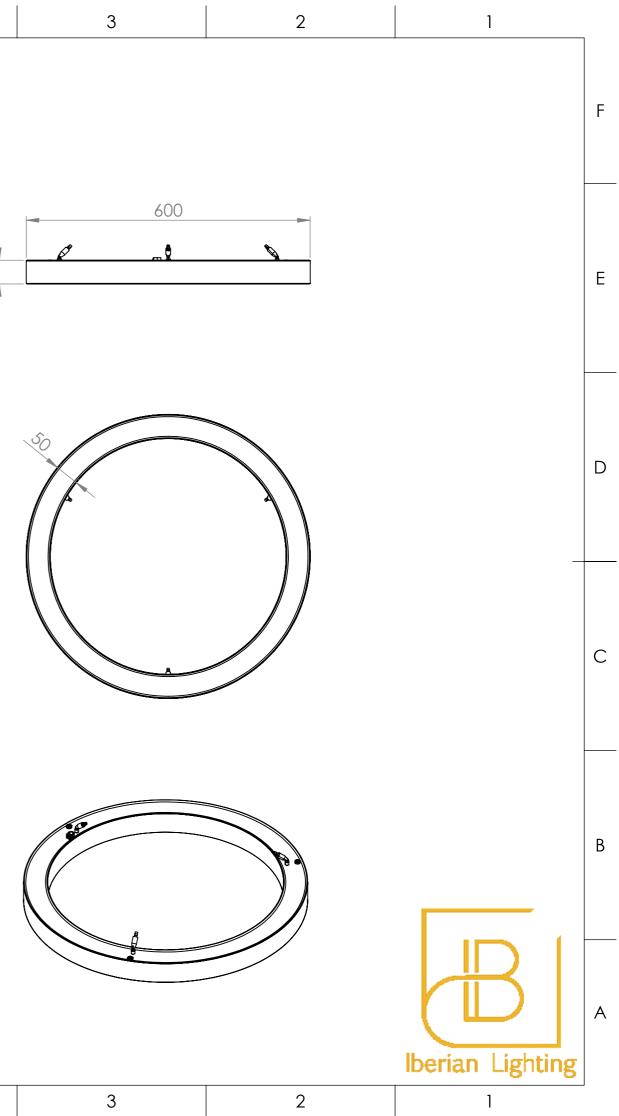

| PART NUMBER           | POLO-600-50                                                                                                                                     |  |  |
|-----------------------|-------------------------------------------------------------------------------------------------------------------------------------------------|--|--|
| DESCRIPTION           | Polo 600mm Outside Dia Ultra Slimline Profile                                                                                                   |  |  |
| LIGHT SOURCE          | LED Strip mounted to gear tray.<br>2700k as standard.                                                                                           |  |  |
| WIRING                | 30W LED driver provided. To be installed remotely.                                                                                              |  |  |
| SUSPENSION            | 3 catenary wires from a ceiling cap to clutches.<br>Wires 3m as standard.<br>min suspension height applys.                                      |  |  |
| MATERIALS             | Steel wire frame with fabric covered PVC panel sides.<br>White aluminium composite gear tray in top and opal<br>acrylic 030 diffuser in bottom. |  |  |
| WEIGHT<br>(estimated) | 1.6Kg                                                                                                                                           |  |  |