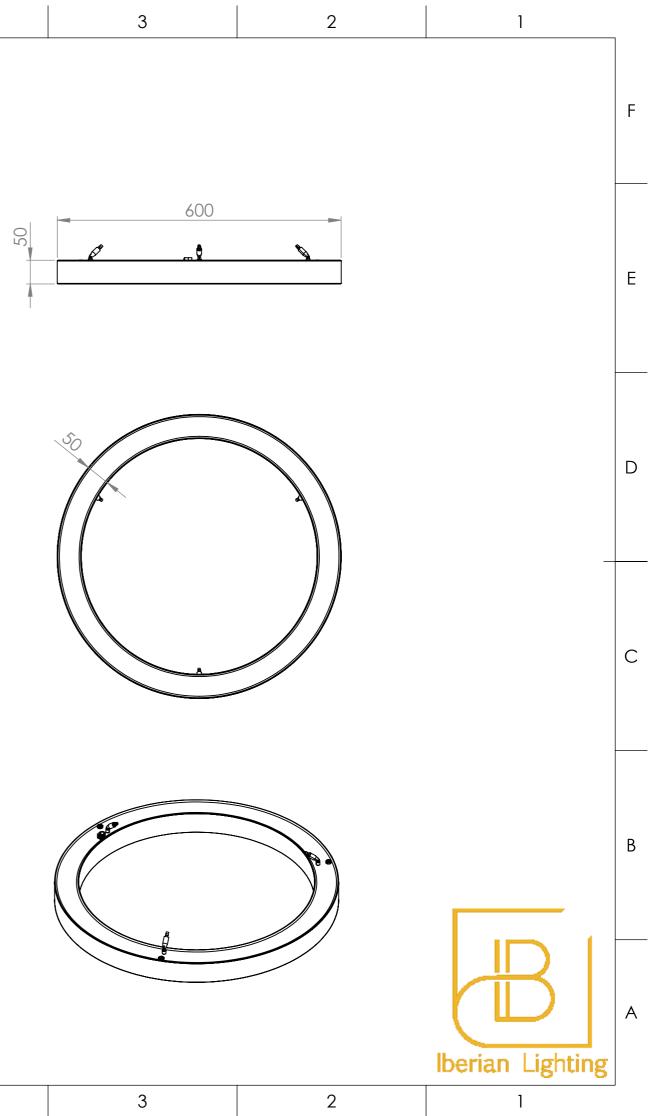

| PART NUMBER           | POLO-600-50                                                                                                                                     |  |  |
|-----------------------|-------------------------------------------------------------------------------------------------------------------------------------------------|--|--|
| DESCRIPTION           | Polo 600mm Outside Dia Ultra Slimline Profile                                                                                                   |  |  |
| LIGHT SOURCE          | LED Strip mounted to gear tray.<br>2700k as standard.                                                                                           |  |  |
| WIRING                | 30W LED driver provided. To be installed remotely.                                                                                              |  |  |
| SUSPENSION            | 3 catenary wires from a ceiling cap to clutches.<br>Wires 3m as standard.<br>min suspension height applys.                                      |  |  |
| MATERIALS             | Steel wire frame with fabric covered PVC panel sides.<br>White aluminium composite gear tray in top and opal<br>acrylic 030 diffuser in bottom. |  |  |
| WEIGHT<br>(estimated) | 1.6Kg                                                                                                                                           |  |  |