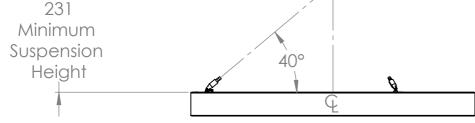

| 8        | 7 | 6 | 5 | 4 | 3   |
|----------|---|---|---|---|-----|
|          |   |   |   | l |     |
|          |   |   |   |   |     |
| <u> </u> |   | 1 |   |   |     |
| 231      |   |   |   |   |     |
| Minimur  | n |   |   |   | 600 |

| PART NUMBER           | POLO-600-50                                                                                                                                     |  |  |
|-----------------------|-------------------------------------------------------------------------------------------------------------------------------------------------|--|--|
| DESCRIPTION           | Polo 600mm Outside Dia Ultra Slimline Profile                                                                                                   |  |  |
| LIGHT SOURCE          | LED Strip mounted to gear tray.<br>2700k as standard.                                                                                           |  |  |
| WIRING                | 30W LED driver provided. To be installed remotely.                                                                                              |  |  |
| SUSPENSION            | 3 catenary wires from a ceiling cap to clutches.<br>Wires 3m as standard.<br>min suspension height applys.                                      |  |  |
| MATERIALS             | Steel wire frame with fabric covered PVC panel sides.<br>White aluminium composite gear tray in top and opal<br>acrylic 030 diffuser in bottom. |  |  |
| WEIGHT<br>(estimated) | 1.6Kg                                                                                                                                           |  |  |