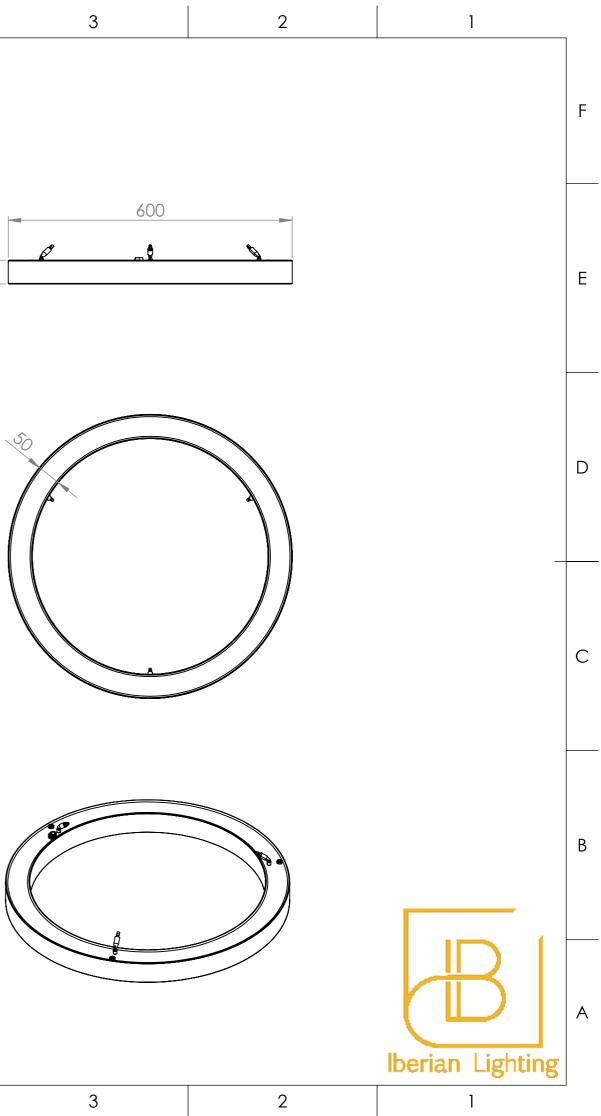

| PART NUMBER           | POLO-600-50                                                                                                                                     |  |  |
|-----------------------|-------------------------------------------------------------------------------------------------------------------------------------------------|--|--|
| DESCRIPTION           | Polo 600mm Outside Dia Ultra Slimline Profile                                                                                                   |  |  |
| LIGHT SOURCE          | LED Strip mounted to gear tray.<br>2700k as standard.                                                                                           |  |  |
| WIRING                | 30W LED driver provided. To be installed remotely.                                                                                              |  |  |
| SUSPENSION            | 3 catenary wires from a ceiling cap to clutches.<br>Wires 3m as standard.<br>min suspension height applys.                                      |  |  |
| MATERIALS             | Steel wire frame with fabric covered PVC panel sides.<br>White aluminium composite gear tray in top and opal<br>acrylic 030 diffuser in bottom. |  |  |
| WEIGHT<br>(estimated) | 1.6Kg                                                                                                                                           |  |  |