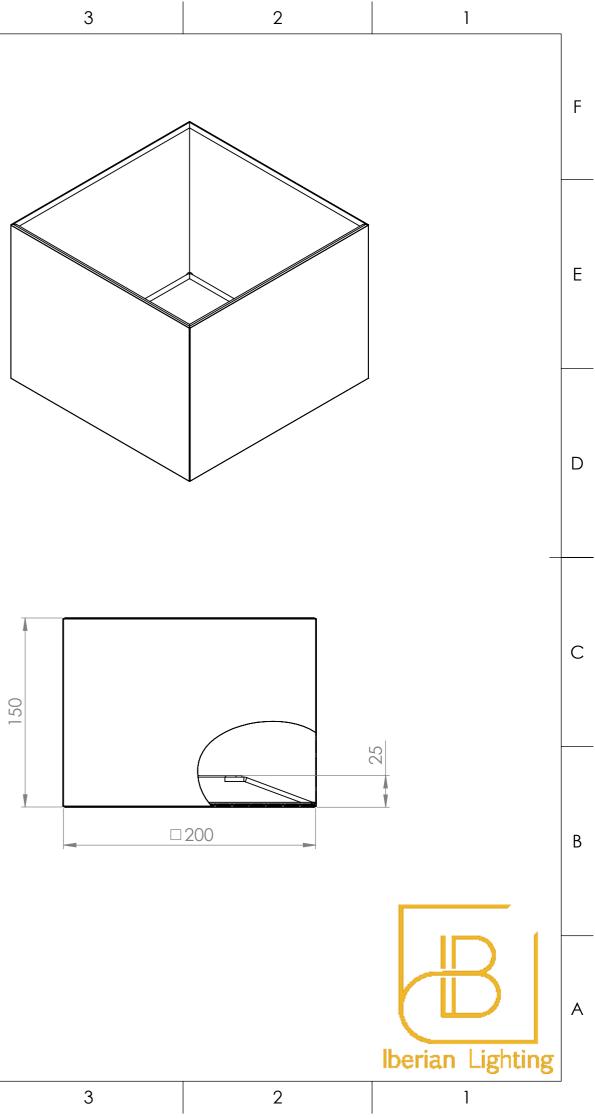

| 8 |       | 7               |                                                                                                                                                                                                                                                                       | 6                                                 |             | 5                              |           | 4   |  |  |
|---|-------|-----------------|-----------------------------------------------------------------------------------------------------------------------------------------------------------------------------------------------------------------------------------------------------------------------|---------------------------------------------------|-------------|--------------------------------|-----------|-----|--|--|
|   |       |                 |                                                                                                                                                                                                                                                                       |                                                   |             |                                |           |     |  |  |
|   |       |                 |                                                                                                                                                                                                                                                                       |                                                   |             |                                |           |     |  |  |
|   | PARTI | NUMBER          | Top mounted = SQR-DROP-200-150H-25-E27<br>To suspend this shade we recomend buying a rod<br>suspension kit<br>SPK-ROD-E27-XXXX (where XXXX is replaced with the<br>distance from ceiling to shade ring required)<br>Bottom mounted = SQR-BASE-200-150H-25-E27 (shown) |                                                   |             |                                |           |     |  |  |
|   | DESC  | RIPTION         | Square Shade 200 Width & Depth by 150 High E27 BASE<br>Mounted                                                                                                                                                                                                        |                                                   |             |                                |           |     |  |  |
|   | LIGHT | SOURCE          | Not included with shade.                                                                                                                                                                                                                                              |                                                   |             |                                |           |     |  |  |
|   | WI    | RING            | Bottom                                                                                                                                                                                                                                                                | nounted = Thi<br>n mounted =<br>an E27 lamp<br>to | The suspe   | ension kit rec<br>hich will be | comended  | ıgh |  |  |
|   | SUSPI | ension          | Top mounted = Shade is attached to E27 lamp holder (not<br>included) with shade rings (not included).<br>Bottom mounted = Recomended suspension kit includes<br>lamp holder and shade tings and is attached to ceiling<br>with ceiling cup and bracket.               |                                                   |             |                                |           |     |  |  |
|   | MAT   | ERIALS          | Steel                                                                                                                                                                                                                                                                 | wire frame w                                      | vith fabric | covered PV                     | /C panel. |     |  |  |
|   |       | EIGHT<br>mated) |                                                                                                                                                                                                                                                                       | 0.22                                              | 2Kg (shade  | e only)                        |           |     |  |  |
|   |       |                 | I.                                                                                                                                                                                                                                                                    |                                                   |             |                                |           |     |  |  |