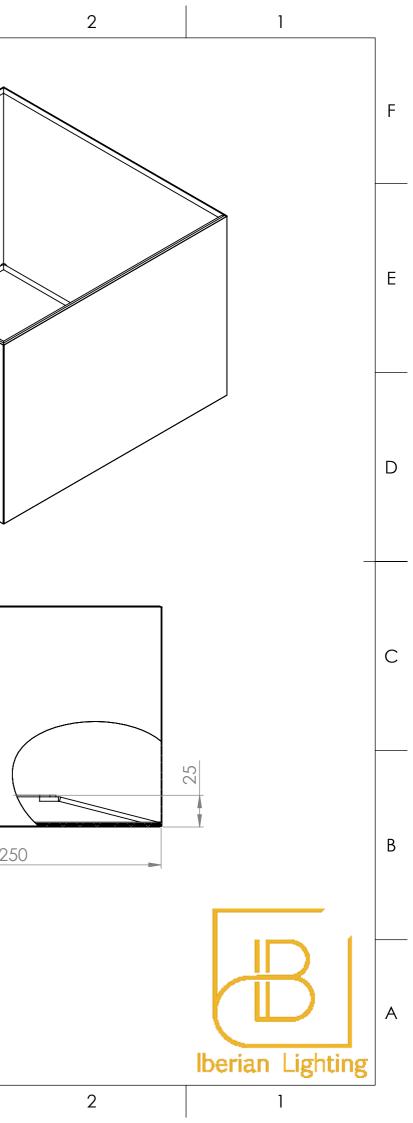

|   | 8                           |                                                                                                                                                                                                            | 7               |                                                                                                                                                 | 6                                                                                                          |                                                | 5                                             |          | 4   |  | 3 |            |
|---|-----------------------------|------------------------------------------------------------------------------------------------------------------------------------------------------------------------------------------------------------|-----------------|-------------------------------------------------------------------------------------------------------------------------------------------------|------------------------------------------------------------------------------------------------------------|------------------------------------------------|-----------------------------------------------|----------|-----|--|---|------------|
| F |                             |                                                                                                                                                                                                            |                 |                                                                                                                                                 |                                                                                                            |                                                |                                               | I        |     |  |   |            |
| E |                             | Top mounted = SQR-DROP-250-175H-25-E27   To suspend this shade we recomend buying a rod   SUSPENSION kit   SPK-ROD-E27-XXXX (where XXXX is replaced with the distance from ceiling to shade ring required) |                 |                                                                                                                                                 |                                                                                                            |                                                |                                               |          |     |  |   | $\bigstar$ |
| D | DESCRIPTION<br>LIGHT SOURCE |                                                                                                                                                                                                            |                 | Bottom mounted = SQR-BASE-250-175H-25-E27 (shown)<br>Square Shade 250 Width & Depth by 175 High E27 BASE<br>Mounted<br>Not included with shade. |                                                                                                            |                                                |                                               |          |     |  |   |            |
| В |                             | WI                                                                                                                                                                                                         | RING            |                                                                                                                                                 | nounted = This shade<br>n mounted = The sus<br>an E27 lamp holde<br>to the cei                             | spension kit r<br>which will b                 |                                               | l<br>ugh |     |  |   |            |
|   |                             | SUSP                                                                                                                                                                                                       | ension          | in<br>Bottom m                                                                                                                                  | ted = Shade is attac<br>cluded) with shade<br>nounted = Recomer<br>lder and shade ting<br>with ceiling cup | rings (not ind<br>nded suspen<br>s and is atta | cluded).<br>ision kit incluc<br>ched to ceili | des      | 175 |  |   |            |
|   |                             | MAI                                                                                                                                                                                                        | TERIALS         | Steel                                                                                                                                           | wire frame with fab                                                                                        | ric covered                                    | PVC panel.                                    |          |     |  |   | 25         |
|   |                             |                                                                                                                                                                                                            | EIGHT<br>mated) |                                                                                                                                                 | 0.29Kg (sh                                                                                                 | ade only)                                      |                                               |          |     |  |   |            |
|   |                             |                                                                                                                                                                                                            |                 |                                                                                                                                                 |                                                                                                            |                                                |                                               |          |     |  |   |            |