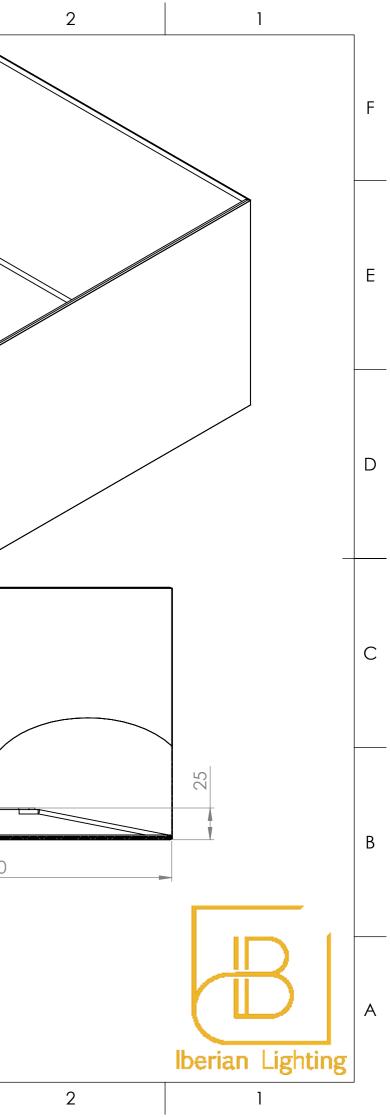

|          | 8 |                                                                                                                                                                                           | 7                                                                                                                                                                                              |                                                                   | 6                                                                    | 5 | 4     | 3 |
|----------|---|-------------------------------------------------------------------------------------------------------------------------------------------------------------------------------------------|------------------------------------------------------------------------------------------------------------------------------------------------------------------------------------------------|-------------------------------------------------------------------|----------------------------------------------------------------------|---|-------|---|
| F        |   |                                                                                                                                                                                           |                                                                                                                                                                                                |                                                                   |                                                                      |   |       |   |
| E        |   | Top mounted = SQR-DROP-300-200H-25-E27   To suspend this shade we recomend buying a rod   SPK-ROD-E27-XXXX (where XXXX is replaced with the distance from ceiling to shade ring required) |                                                                                                                                                                                                |                                                                   |                                                                      |   |       |   |
| D        | - |                                                                                                                                                                                           | CRIPTION<br>SOURCE                                                                                                                                                                             |                                                                   | mounted = SQR-BASE<br>hade 300 Width & De<br>Mount<br>Not included v |   |       |   |
| C        |   | W                                                                                                                                                                                         | WIRINGTop mounted = This shade has no electrical parts.WIRINGBottom mounted = The suspension kit recomended<br>includeds an E27 lamp holder which will be wired through<br>to the ceiling cup. |                                                                   |                                                                      |   |       |   |
|          |   | SUSPENSION                                                                                                                                                                                | in                                                                                                                                                                                             | cluded) with shade r<br>nounted = Recomen<br>Ider and shade tings | ded suspension kit inclue<br>and is attached to ceili                | 5 |       |   |
| В        |   | W                                                                                                                                                                                         | TERIALS<br>EIGHT<br>mated)                                                                                                                                                                     | Steel                                                             | with ceiling cup<br>wire frame with fabri<br>0.36Kg (sha             |   | □ 300 |   |
| <u> </u> |   |                                                                                                                                                                                           |                                                                                                                                                                                                | I                                                                 |                                                                      |   |       |   |