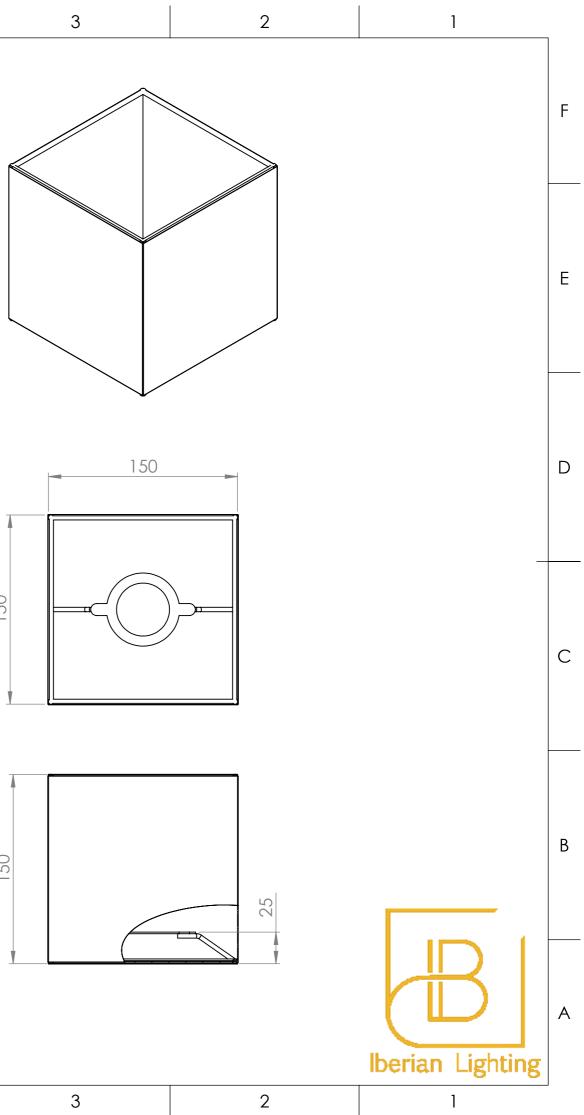

|   | 8                 | 7                                                                        |                          | 6                                                                                                                                                                                                                                                                       | 5                                                    | 4   |     |
|---|-------------------|--------------------------------------------------------------------------|--------------------------|-------------------------------------------------------------------------------------------------------------------------------------------------------------------------------------------------------------------------------------------------------------------------|------------------------------------------------------|-----|-----|
|   |                   |                                                                          |                          |                                                                                                                                                                                                                                                                         |                                                      |     |     |
|   |                   |                                                                          |                          |                                                                                                                                                                                                                                                                         |                                                      |     |     |
|   | PART              | PART NUMBER                                                              |                          | Top mounted = CUBE-DROP-150-150H-25-E27<br>To suspend this shade we recomend buying a rod<br>suspension kit<br>SPK-ROD-E27-XXXX (where XXXX is replaced with the<br>distance from ceiling to shade ring required)<br>Bottom mounted = CUBE-BASE-150-150H-25-E27 (shown) |                                                      |     |     |
|   | DESC              | DESCRIPTION Cube Shade 150 Width & Depth by 150 High E27 BASE<br>Mounted |                          |                                                                                                                                                                                                                                                                         |                                                      | iΕ  |     |
|   | LIGH <sup>-</sup> | I SOURCE                                                                 | Not included with shade. |                                                                                                                                                                                                                                                                         |                                                      |     |     |
|   | W                 | WIRING                                                                   |                          | Top mounted = This shade has no electrical parts.<br>Bottom mounted = The suspension kit recomended<br>includeds an E27 lamp holder which will be wired through<br>to the ceiling cup.                                                                                  |                                                      |     | 150 |
|   | SUSI              | Pension                                                                  | in<br>Bottom m           | cluded) with shade rin<br>nounted = Recomende                                                                                                                                                                                                                           | ed suspension kit incluc<br>Ind is attached to ceili | tes |     |
|   | MA                | TERIALS                                                                  | Steel                    | wire frame with fabric                                                                                                                                                                                                                                                  | covered PVC panel.                                   |     | 50  |
|   |                   | (EIGHT<br>imated)                                                        |                          | 0.16Kg (shad                                                                                                                                                                                                                                                            | e only)                                              |     | 15  |
| - |                   |                                                                          |                          |                                                                                                                                                                                                                                                                         |                                                      |     | V   |