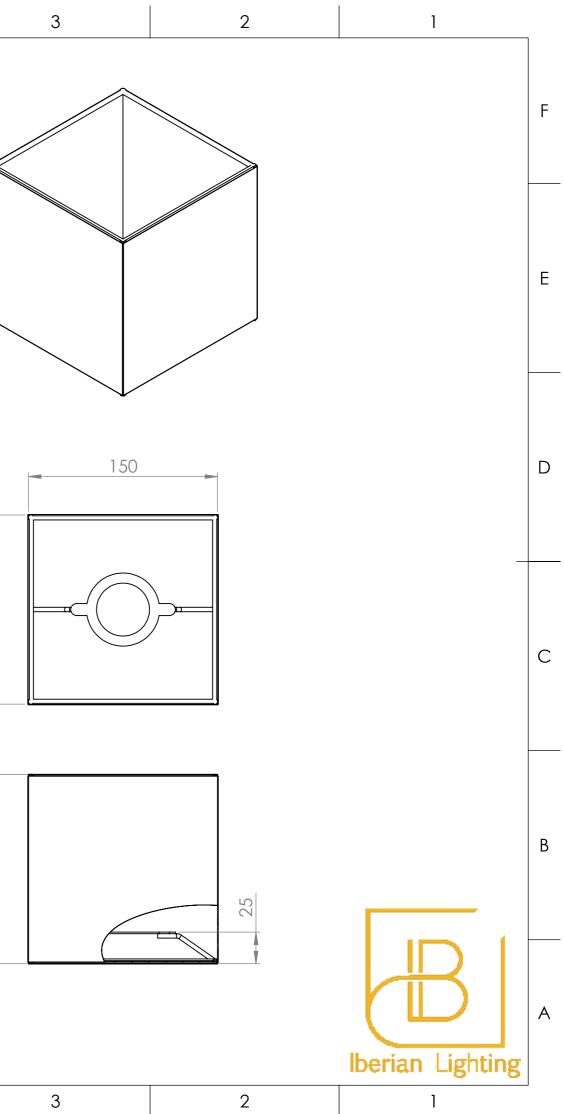

|   | 8                 | 7                                                                        |                          | 6                                                                                                                                                                                                                                                                       | 5                                                    | 4   |     |
|---|-------------------|--------------------------------------------------------------------------|--------------------------|-------------------------------------------------------------------------------------------------------------------------------------------------------------------------------------------------------------------------------------------------------------------------|------------------------------------------------------|-----|-----|
|   |                   |                                                                          |                          |                                                                                                                                                                                                                                                                         |                                                      |     |     |
|   |                   |                                                                          |                          |                                                                                                                                                                                                                                                                         |                                                      |     |     |
|   | PART              | PART NUMBER                                                              |                          | Top mounted = CUBE-DROP-150-150H-25-E27<br>To suspend this shade we recomend buying a rod<br>suspension kit<br>SPK-ROD-E27-XXXX (where XXXX is replaced with the<br>distance from ceiling to shade ring required)<br>Bottom mounted = CUBE-BASE-150-150H-25-E27 (shown) |                                                      |     |     |
|   | DESC              | DESCRIPTION Cube Shade 150 Width & Depth by 150 High E27 BASE<br>Mounted |                          |                                                                                                                                                                                                                                                                         |                                                      | iΕ  |     |
|   | LIGH <sup>-</sup> | I SOURCE                                                                 | Not included with shade. |                                                                                                                                                                                                                                                                         |                                                      |     |     |
|   | W                 | WIRING                                                                   |                          | Top mounted = This shade has no electrical parts.<br>Bottom mounted = The suspension kit recomended<br>includeds an E27 lamp holder which will be wired through<br>to the ceiling cup.                                                                                  |                                                      |     | 150 |
|   | SUSI              | Pension                                                                  | in<br>Bottom m           | cluded) with shade rin<br>nounted = Recomende                                                                                                                                                                                                                           | ed suspension kit incluc<br>Ind is attached to ceili | tes |     |
|   | MA                | TERIALS                                                                  | Steel                    | wire frame with fabric                                                                                                                                                                                                                                                  | covered PVC panel.                                   |     | 50  |
|   |                   | (EIGHT<br>imated)                                                        |                          | 0.16Kg (shad                                                                                                                                                                                                                                                            | e only)                                              |     | 15  |
| - |                   |                                                                          |                          |                                                                                                                                                                                                                                                                         |                                                      |     | V   |