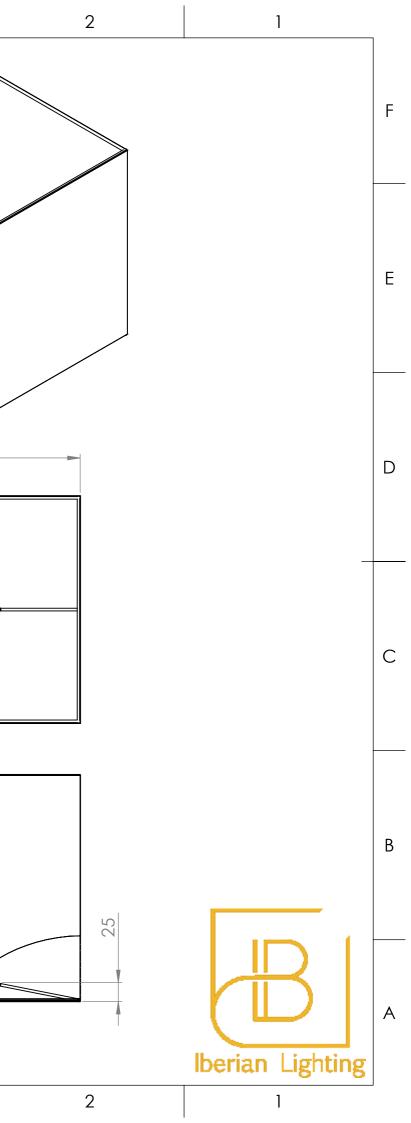

|   | 8                                                                                                                                                                               |                                                                                                                                                                                                                                                                                                    | 7   |                                                                                                                                             | 6                                                                                      | 5                     | 4   | 3   |
|---|---------------------------------------------------------------------------------------------------------------------------------------------------------------------------------|----------------------------------------------------------------------------------------------------------------------------------------------------------------------------------------------------------------------------------------------------------------------------------------------------|-----|---------------------------------------------------------------------------------------------------------------------------------------------|----------------------------------------------------------------------------------------|-----------------------|-----|-----|
| F |                                                                                                                                                                                 |                                                                                                                                                                                                                                                                                                    |     |                                                                                                                                             |                                                                                        |                       |     |     |
| E | To suspend this shade we recomend buying a rod   suspension kit   PART NUMBER   SPK-ROD-E27-XXXX (where XXXX is replaced with the distance from ceiling to shade ring required) |                                                                                                                                                                                                                                                                                                    |     |                                                                                                                                             |                                                                                        |                       |     |     |
| D |                                                                                                                                                                                 | DESCR<br>LIGHT SO                                                                                                                                                                                                                                                                                  |     | Bottom mounted = CUBE-BASE-300-300H-25-E27 (shown)   Cube Shade 300 Width & Depth by 300 High E27 BASE   Mounted   Not included with shade. |                                                                                        |                       |     |     |
| С |                                                                                                                                                                                 | WIRI                                                                                                                                                                                                                                                                                               | ING | Bottom<br>includeds<br>Top mount                                                                                                            | n mounted = The susp<br>an E27 lamp holder v<br>to the ceilin<br>red = Shade is attach | ed to E27 lamp holder | ugh |     |
| В |                                                                                                                                                                                 | SUSPENSIONincluded) with shade rings (not included).Bottom mounted = Recomended suspension kit includes<br>lamp holder and shade tings and is attached to ceiling<br>with ceiling cup and bracket.MATERIALSSteel wire frame with fabric covered PVC panel.WEIGHT<br>(estimated)0.45Kg (shade only) |     |                                                                                                                                             |                                                                                        |                       | ng  | 000 |
|   |                                                                                                                                                                                 |                                                                                                                                                                                                                                                                                                    |     |                                                                                                                                             |                                                                                        |                       |     |     |

А