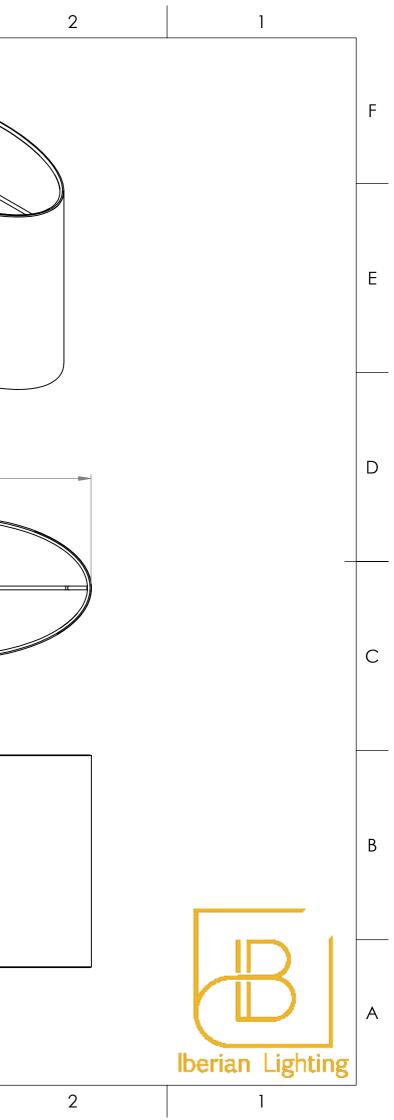

|   | 8               |              | 7                                                                                                                              | 6                                                   | 5                                   | 4     |   | 3   |    |
|---|-----------------|--------------|--------------------------------------------------------------------------------------------------------------------------------|-----------------------------------------------------|-------------------------------------|-------|---|-----|----|
| F |                 |              |                                                                                                                                |                                                     |                                     |       |   |     |    |
| E |                 |              |                                                                                                                                |                                                     |                                     |       |   |     |    |
| D | PART NU         | IMBER        | OVAL-300-150-225H-25-E27                                                                                                       |                                                     |                                     |       |   | 300 |    |
|   | DESCRIF         | PTION        | Oval                                                                                                                           | Shade 300 x 150 By 22                               | .5mm High, E27                      | Ā     |   | 500 | .0 |
| С | LIGHT SC        | DURCE        |                                                                                                                                | Not included with s                                 | shade.                              | 150.0 | Ĺ |     |    |
|   | WIRIN           | NG           | This shade has no electrical parts.<br>Shade is attached to E27 lamp holder (not included) with<br>shade rings (not included). |                                                     |                                     | 15    |   |     | )  |
|   | SUSPEN          | SION         |                                                                                                                                |                                                     |                                     |       |   |     |    |
|   | MATER           | RIALS        | Steel wire fr<br>ad                                                                                                            | rame with fabric cover<br>crylic 030 diffuser optio | red PVC panel. Opal<br>n available. |       |   |     |    |
| В | WEIG<br>(estime | GHT<br>ated) |                                                                                                                                | 0.31Kg                                              |                                     |       |   |     |    |
|   |                 |              |                                                                                                                                |                                                     |                                     | 225.0 |   |     |    |