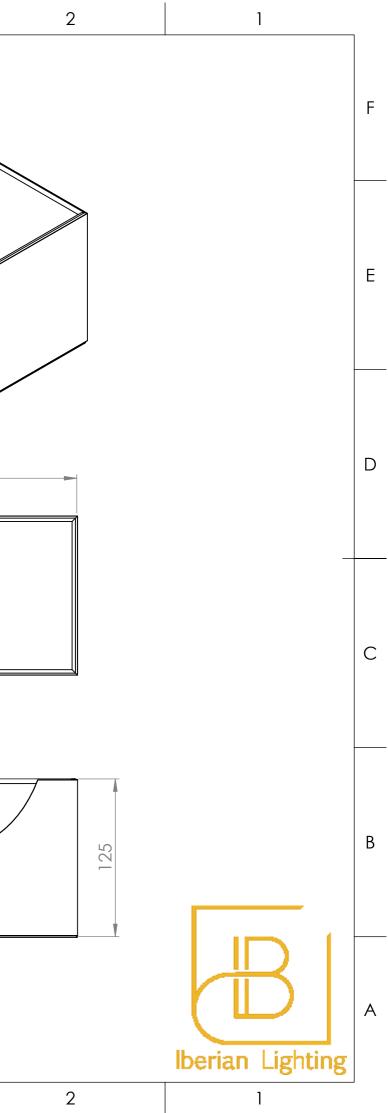

|   | 8                                                                                                                                             | 7                                                                                                                                                                                                                             | 6                                                                             | 5                    | 4   | 3 |   |
|---|-----------------------------------------------------------------------------------------------------------------------------------------------|-------------------------------------------------------------------------------------------------------------------------------------------------------------------------------------------------------------------------------|-------------------------------------------------------------------------------|----------------------|-----|---|---|
| F |                                                                                                                                               |                                                                                                                                                                                                                               |                                                                               |                      |     |   |   |
| E |                                                                                                                                               |                                                                                                                                                                                                                               |                                                                               |                      |     |   |   |
| D | PART NU                                                                                                                                       | PART NUMBER RECT-125-250-125H-25-E27   If being hung as a pendant we recomend buying a rod suspension kit to prevent rotation:   SPK-ROD-E27-XXXX (where XXXX is replaced with the distance in mm from ceiling to shade ring) |                                                                               |                      |     |   |   |
| В | –<br>DESCRIF<br>LIGHT SC                                                                                                                      |                                                                                                                                                                                                                               | ar Shade 125 x 250 By 1<br>Not included with s                                |                      | 125 |   |   |
|   | WIRIN                                                                                                                                         |                                                                                                                                                                                                                               | pension kit this shade h<br>nended suspension kit i<br>/hich comes wired thro | -                    |     |   |   |
|   | SUSPENSION Shade is attached to E27 lamp holder with shade rings.<br>Lamp holder and rings are not included with<br>RECT-125-250-125H-25-E27. |                                                                                                                                                                                                                               |                                                                               |                      |     |   | Ĭ |
|   | MATER<br>WEIG<br>(estimo                                                                                                                      | GHT                                                                                                                                                                                                                           | frame with fabric cove<br>0.18Kg                                              | red PVC panel sides. |     |   |   |
| А |                                                                                                                                               |                                                                                                                                                                                                                               |                                                                               |                      |     |   |   |