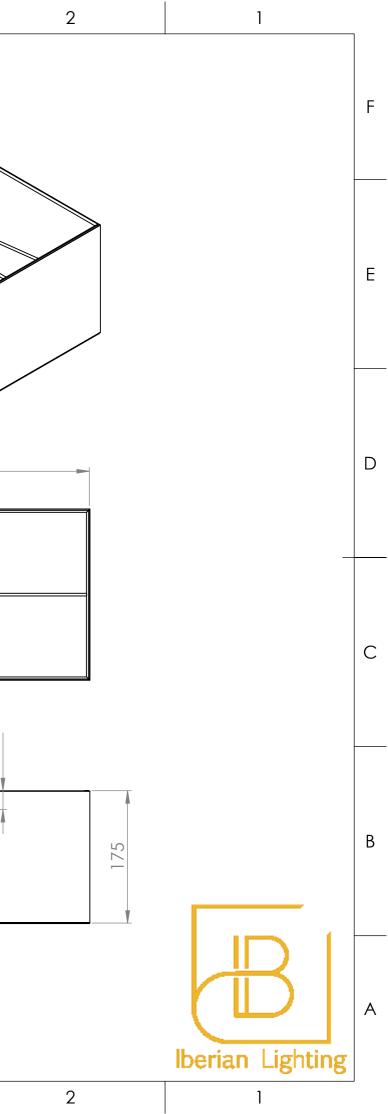

|   | 8               | 7                                      | 6                                                                                                                       | 5                                                                                          | 4   | 3   |          |
|---|-----------------|----------------------------------------|-------------------------------------------------------------------------------------------------------------------------|--------------------------------------------------------------------------------------------|-----|-----|----------|
| F |                 |                                        |                                                                                                                         |                                                                                            |     |     |          |
| E |                 |                                        |                                                                                                                         |                                                                                            |     |     |          |
| D | PART NU         | MBER If being hur<br>SPK-ROD-<br>dista | RECT-225-450-175H<br>ng as a pendant we re<br>suspension kit to preve<br>E27-XXXX (where XXXX<br>nce in mm from ceiling | -25-E27<br>comend buying a rod<br>nt rotation:<br>is replaced with the<br>g to shade ring) |     | 450 |          |
|   | DESCRIF         | PTION Rectangula                       | ar Shade 225 x 450 By 1                                                                                                 | 75 High For E27 Fitting                                                                    | 225 |     |          |
| С | LIGHT SC        | DURCE                                  | Not included with                                                                                                       | shade.                                                                                     |     |     |          |
|   | WIRIN           |                                        | oension kit this shade h<br>nended suspension kit i<br>hich comes wired thro                                            | nas no electrical parts.<br>ncludes an E27 lamp<br>ough to ceiling cup.                    |     |     | 25       |
| B | SUSPEN          | SION Shade is at                       | tached to E27 lamp ho<br>holder and rings are n<br>RECT-225-450-175H-                                                   | older with shade rings.<br>ot included with<br>-25-E27.                                    |     |     | <b>Z</b> |
|   | MATER           | IALS Steel wire                        | frame with fabric cove                                                                                                  | ered PVC panel sides.                                                                      |     |     |          |
|   | WEIG<br>(estima |                                        | 0.39Kg                                                                                                                  |                                                                                            |     |     |          |
| А |                 |                                        |                                                                                                                         |                                                                                            |     |     |          |